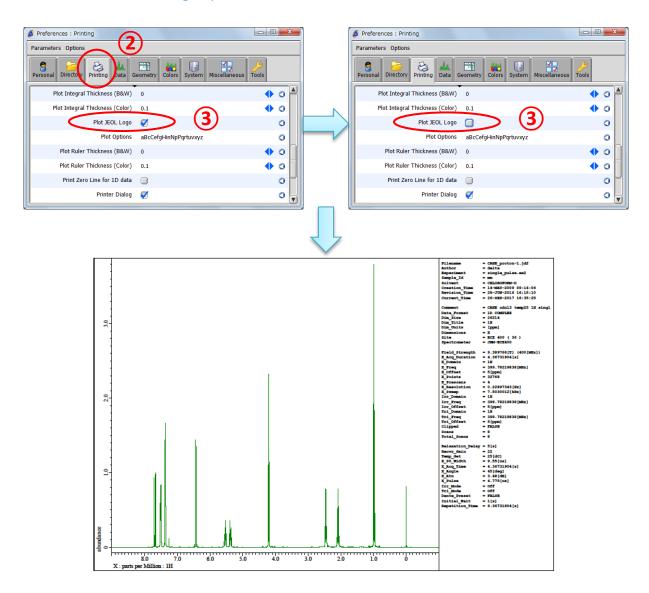

## **Delta Tips**

- 2 Select the **Printing** tab.
- 3 Turn off the **Plot JEOL Logo** option and close the **Preferences** window.

- I The modification of **Preferences** is permanent.
- ★ If you wish to reset any parameter of **Preferences** to its default value, click the <