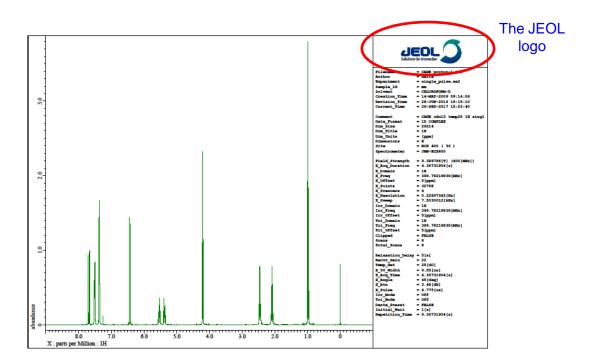

## **Delta Tips**

**NMDT 0035** 

As a default, the JEOL logo is printed whenever you print a spectrum to a printer, PDF file or clipboard. If you wish not to print the logo, follow the procedure described in this issue.