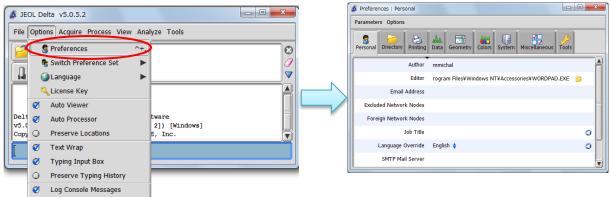

① Select **Options – Preferences** in the Delta window.

## The Delta window

Rotate Console Log File

## The Preferences window

## **Delta Tips**

- 2 Select the **Printing** tab.
- 3 Turn off the **Plot JEOL Logo** option and close the **Preferences** window.

- I The modification of **Preferences** is permanent.
- ★ If you wish to reset any parameter of **Preferences** to its default value, click the <