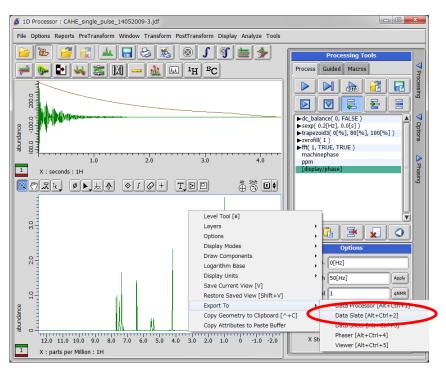

Method 1. Push the 📥 button to open the data in a Data Slate window.

Method 2. Place the cursor within the area of the spectrum and push the right mouse button to open the pop-up menu. Select Export To – Data Slate. A keyboard shortcut for this action is the ALT key + CTRL key + 2 key.

**Note**: This way allows you to transfer the spectrum to several other tools.