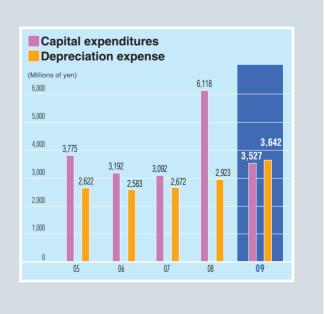

s are made to continuously and drastically re-examine cost structures. Furthermore, the measures in the medium-term management plan "ACTION 60" will be strongly promoted, thereby resulting in not only winning orders and sales but also securely performing cost improvements. Thus efforts will be made to enhance corporate value.

As for the estimation of consolidated performance for the fiscal year ending March 2010, we expect to post net sales of ¥82,000 million (down 2.2% year-on-year), operating income of ¥800 million (compared with operating loss of ¥2,794 million in the previous year), ordinary profit of ¥800 million (compared with ordinary loss of ¥2,734 million in the previous year), and net income of ¥300 million (compared with the net loss of ¥1,928 million in the previous year).





# Consolidated Balance Sheets

JEOL Ltd. and Consolidated Subsidiaries March 31, 2009 and 2008

| 00570                                                |                 | of Yen    | (Note 1)          |
|------------------------------------------------------|-----------------|-----------|-------------------|
| SSETS<br>URRENT ASSETS:                              | 2009            | 2008      | 2009              |
|                                                      | V 0.000         | V 0.404   | ¢ 00.004          |
| Cash and cash equivalents                            | ¥ 9,038         | ¥ 9,164   | \$ 92,034         |
| Time deposits<br>Receivables:                        | 206             | 107       | 2,099             |
| Trade notes                                          | 1 0