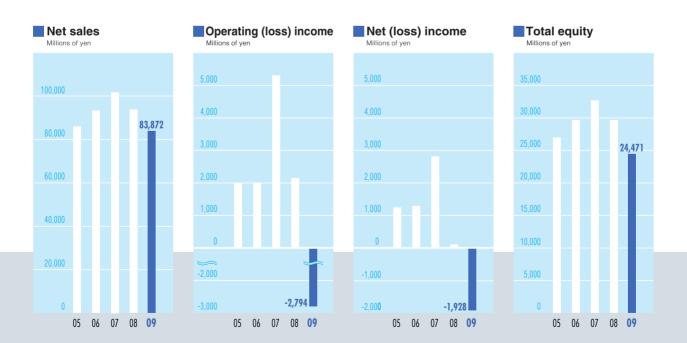

# 2009 ANNUAL REPORT Fiscal year ended March 31, 2009

**Profile** 

Company Philosophy On the basis of "Creativity" and "Research and Development," JEOL positively challenges the world's highest technology, thus forever contributing to the progress in both Science and Human Society through its products.